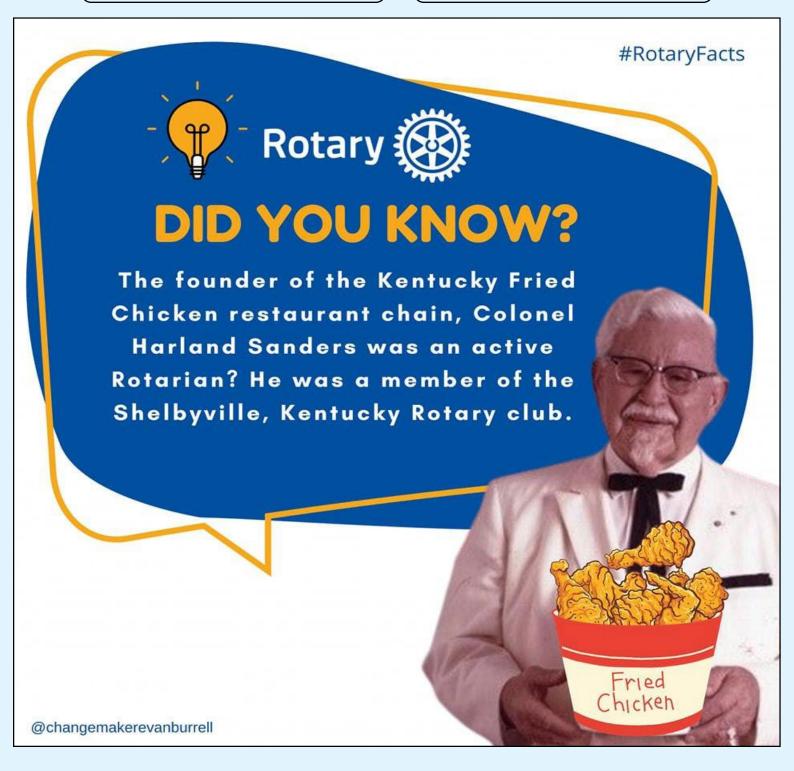

ounty Public Library    | 12:00 | noon |
|           | Owenton-Smith House                     | 12:10 | p.m. |
| Tuesday:  | Lexington Sunrise-Shriners Hospital     | 7:00  | a.m. |
|           | Georgetown-Galvin's on Main (Downtown)  | 12:00 | noon |
|           | Shelbyville-Centenary United Methodist  | 12:00 | noon |
| Thursday: | Lawrenceburg-Anderson Co. Extension Ofc |       |      |
|           | Lexington-Fasig Tipton                  | 12:00 | noon |
|           | Louisville-Galt House                   | 12:10 | p.m. |

The Rotary Club of Frankfort Meets Every Wednesday at the American Legion #7, 164 Versailles Rd. from 11:45 a.m.-1 p.m.

Frankfort Rotary Club website: www.frankfort-rotary.org

District website www.rotarydistrict6710.org

Rotary International www.rotary.org/