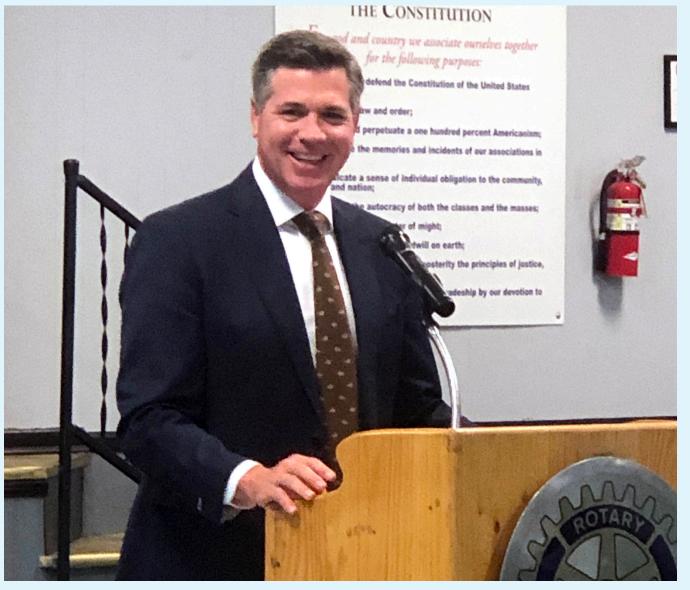

sha Waldridge, candidate for Frankfort city mayor, was scheduled to be our speaker at the weekly meeting. She is now going to be at the Friends Giving and will be doing a 10 minute "Question and Answer" on our Facebook page for our members.



Waldridge

#### Raffle

Thanks to fellow Rotarian Barry Holder, Jr. for donating this week's raffle item.

#### **ROK'n For Kids Chili Luncheon**

The Rotary, Optimist and Kiwanis (ROK) clubs are sponsoring the ROK'n for Kids Chili Luncheon on Monday, Nov. 18 from 11 a.m. to 1 p.m. at the VFW, 104 E. Second Street. The cost is \$7 per person, and our club is asking all members to get five tickets each and try and sell them or purchase them if they would like themselves. 100% of proceeds will benefit the ROSM "Resource of Social Ministry" program.





We thank Frankfort mayor Layne Wilkerson for speaking at the meeting today.





# FRIENDS G///G

OCTOBER 30 · 11:30AM-1:00PM



#### SPECIAL PRESENTATION

12:15 PM
RECOGNIZING GIPPY GRAHAM
MAGISTRATE SHERRY SEBASTIAN WILL PRESENT

Graham, who grew up in Thornhill, is a retired American politician, educator, state representative, and mayor of Frankfort.

ALL ARE INVITED TO STOP IN!

THORN HILL EDUCATION CENTER

700 LESLIE AVENUE, FRANKFORT





### OFFICERS AND BOARD OF DIRECTORS: 2024-25

| Official mid bonne of bine of 2  |                  |                |                |
|----------------------------------|------------------|----------------|----------------|
|                                  |                  | OFFICE         | HOME           |
| President