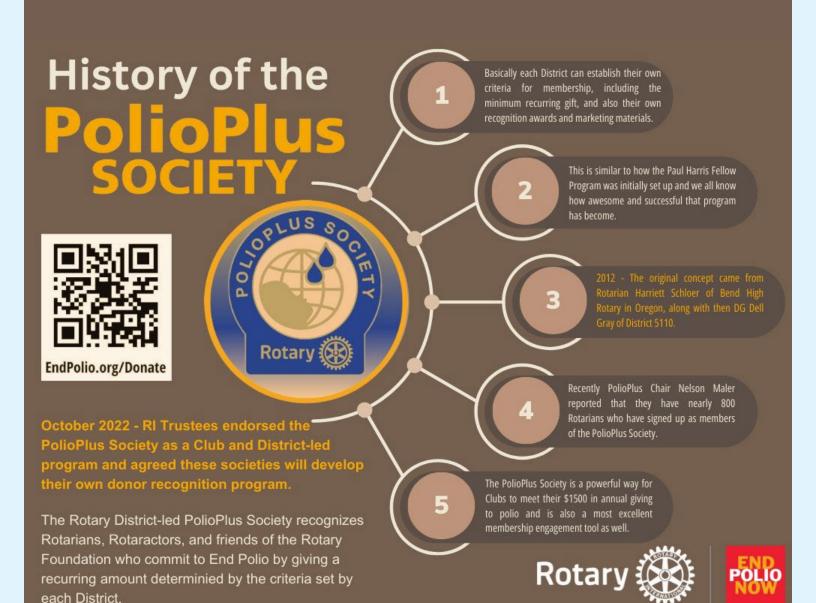

House                     | 12:10 | p.m. |
| Tuesday:          | Lexington Sunrise-Shriners Hospital     | 7:00  | a.m. |
|                   | Georgetown-Galvin's on Main (Downtown)  | 12:00 | noon |
|                   | Shelbyville-Centenary United Methodist  | 12:00 | noon |
| Thursday:         | Lawrenceburg-Anderson Co. Extension Ofc | 12:00 | noon |
|                   | Lexington-Fasig Tipton                  | 12:00 | noon |
|                   | Louisville-Galt House                   | 12:10 | p.m. |

The Rotary Club of Frankfort Meets Every Wednesday at the American Legion #7, 164 Versailles Rd. from 11:45 a.m.-1 p.m.

Frankfort Rotary Club website: <u>www.frankfort-rotary.org</u>

District website <u>www.rotarydistrict6710.org</u>

Rotary International <u>www.rotary.org/</u>