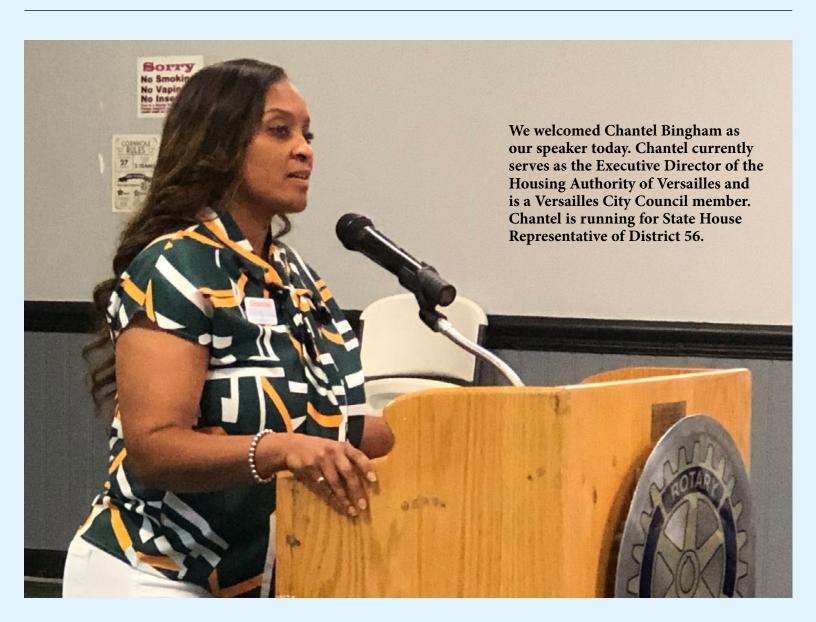

#### **Rotary International Dinner**

President Gary reported that the committee is working on getting a speaker for the dinner and tentatively for a day in late fall.