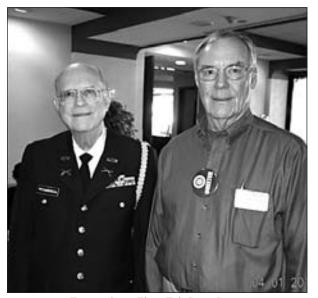

#### **Board Action**

The board has approved two new members J. Bentley Bradshaw and Tricia Brill contingent upon no negative response after publication in the newsletter.

Rotarian Jim Richardson and greeter Charlie Geveden.